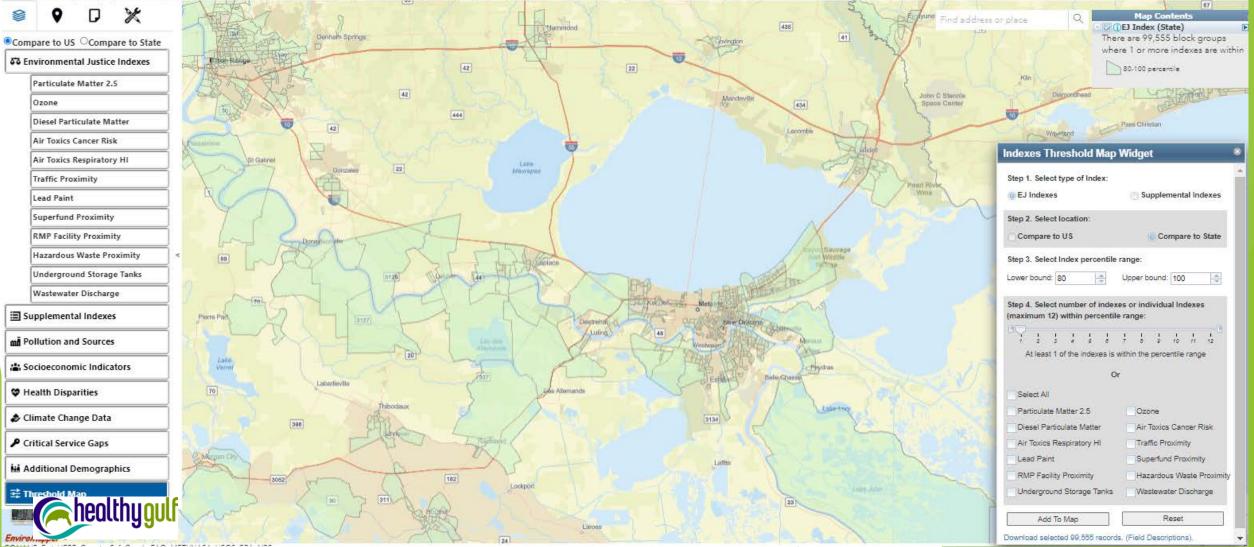

#### **Environmental Justice**

#### SEPA EJSCREEN EPA's Environmental Justice Screening and Mapping Tool (Version 2.11)

Please note: Territory data (except Puerto Rico) is not available as comparable to the US. It is only comparable to the territory itself by using the 'Compare to State' functionality. Likewise, some of the indicators may not be available for territories.

EJScreen Website | Mobile | Glossary | Help