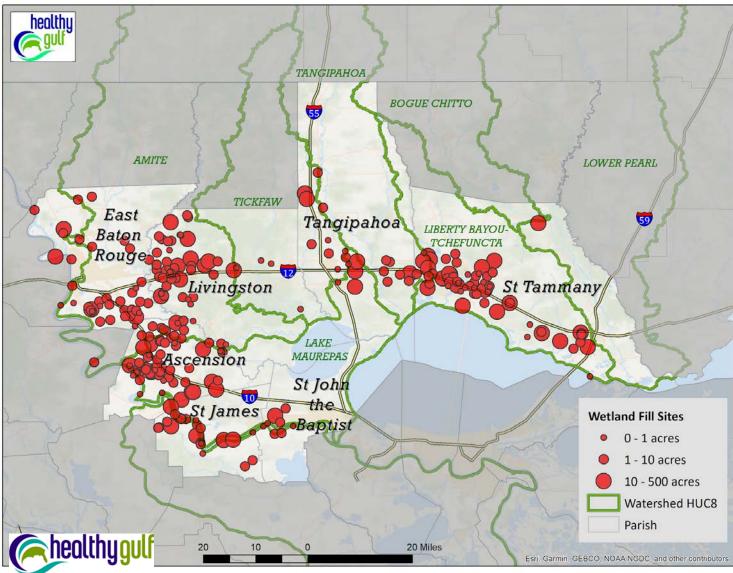

# Lake Pontchartrain -Threats and Opportunities

Matt Rota Healthy Gulf

May 22, 2023



### Monitoring

- Regular (real-time weekly) Monitoring
- Increase monitoring to Lake Maurepas and Northshore rivers
- Increase parameters, including nitrogen, ammonia, phosphorus, dissolved oxygen, chlorophyl a, turbidity





#### Raising Homes - protecting wetlands Assist in funding elevation of



homes and structures on the northshore

| - |                     |       |      |      |      |                  |        |
|---|---------------------|-------|------|------|------|------------------|--------|
|   | Parish              | 2014  | 2015 | 2016 | 2017 | 2018             | Total  |
|   | East Baton Rouge    | 14    | 24   | 37   | 48   | 70 🧎             | 1,215  |
|   | Livingston          | 48    | 67   | 14   | 369  | 475 <i>\$</i>    | 1,215  |
|   | Ascension           | 509   | 234  | 262  | 58   | 93               |        |
|   | St James            | 1     | 191  | 40   | 47   | 121 }            | 1,296  |
|   | St John the Baptist | 25    | 150  | 0    | 3    | 0                |        |
|   | St Tammany          | 497   | 92   | 78   | 64   | <sup>509</sup> } | 1