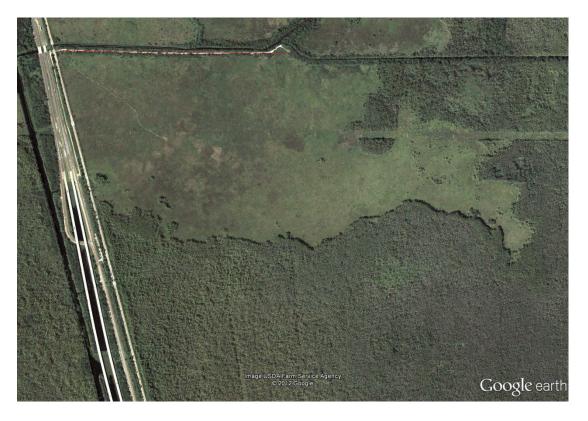

15  |
|   | Livingston          | 48    | 67   | 14   | 369  | 475 <i>\$</i>    | 1,215  |
|   | Ascension           | 509   | 234  | 262  | 58   | 93               |        |
|   | St James            | 1     | 191  | 40   | 47   | 121 }            | 1,296  |
|   | St John the Baptist | 25    | 150  | 0    | 3    | 0                |        |
|   | St Tammany          | 497   | 92   | 78   | 64   | <sup>509</sup> } | 1 41 4 |
|   | Tangipahoa          | 5     | 61   | 54   | 28   | 20 )             | 1,414  |
|   | Total               | 1,099 | 819  | 485  | 617  | 1,288            |        |
|   |                     |       |      |      |      |                  |        |

# Restore abandoned gravel mines





#### Wetland Municipal Sewage Assimilation

June 25, 2006 (pre discharge)



November 29, 2011 (60 months discharge)





### **Education Programs**





#### Access to the Lake-Lincoln Beach



Money to local organizations

Local Control



#### **Environmental Justice**

#### SEPA EJSCREEN EPA's Environmental Justice Screening and Mapping Tool (Version 2.11)

Please note: Territory data (except Puerto Rico) is not available as comparable to the US. It is only comparable to the territory itself by using the 'Compare to State' functionality. Likewise, some of the indicators may not be available for territories.



EJScreen Website | Mobile | Glossary | Help

## Thank You

Matt Rota Healthy Gulf matt@healthygulf.org