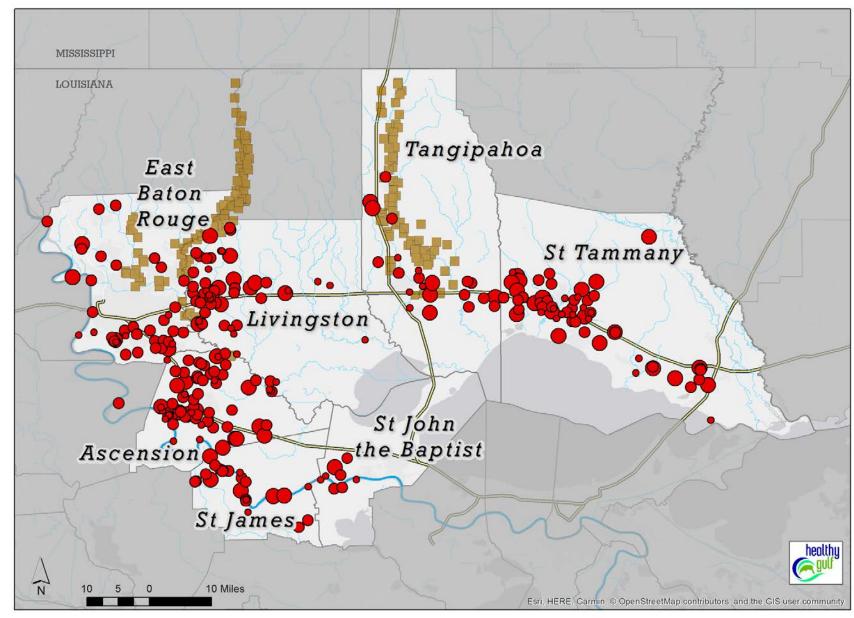

|   | East Baton Rouge    | 14    | 24   | 37   | 48   | 70 🧎             | 1,215  |
|   | Livingston          | 48    | 67   | 14   | 369  | 475 <i>\$</i>    | 1,215  |
|   | Ascension           | 509   | 234  | 262  | 58   | 93               |        |
|   | St James            | 1     | 191  | 40   | 47   | 121 }            | 1,296  |
|   | St John the Baptist | 25    | 150  | 0    | 3    | 0                |        |
|   | St Tammany          | 497   | 92   | 78   | 64   | <sup>509</sup> } | 1 41 4 |
|   | Tangipahoa          | 5     | 61   | 54   | 28   | 20 )             | 1,414  |
|   | Total               | 1,099 | 819  | 485  | 617  | 1,288            |        |
|   |                     |       |      |      |      |                  |        |

# Restore abandoned gravel mines





#### Wetland Municipal Sewage Assimilation

June 25, 2006 (pre discharge)



November 29, 2011 (60 months discharge)





### **Education Programs**





#### Access to the Lake-Lincoln Beach



Money to local organizations

Local Control



#### **Environmental Justice**

#### SEPA EJSCREEN EPA's Environmental Justice Screening and Mapping Tool (Version 2.11)

Please note: Territory data (except Puerto Rico) is not available as comparable to the US. It is only comparable to the territory itself by using the 'Compare to State' functionality. Likewise, some of the indicators may not be available for territories.



EJScreen Website | Mobile | Glossary | Help

## Thank You

Matt Rota Healthy Gulf matt@healthygulf.org