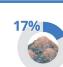

2.6%

In 2022, the waste sector contributed 2.6% of total U.S. GHG emissions.<sup>3</sup>

Landfills are the third largest contributor (17%) of methane emissions.

58% of the methane emissions released from municipal solid waste landfills are from food waste.<sup>4</sup>