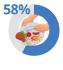

2.6%

In 2022, the waste sector contributed 2.6% of total U.S. GHG emissions.<sup>3</sup>

Landfills are the third largest contributor (17%) of methane emissions.

58% of the methane emissions released from municipal solid waste landfills are from food waste.<sup>4</sup>